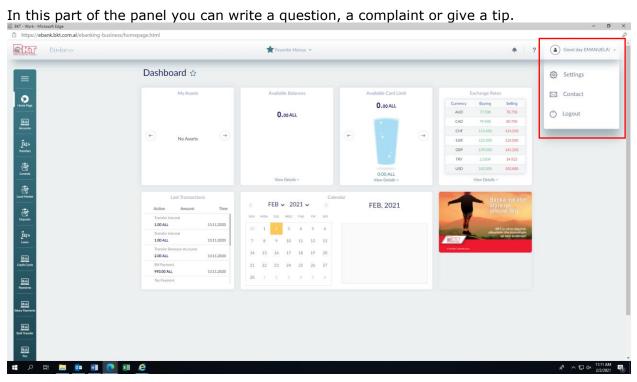

# What should I do if I have any complaints or suggestions about BKT Internet Banking?

You can click Contacts which is located at the top of the page to leave a message or you can contact BKT Call Center or BKT branches.